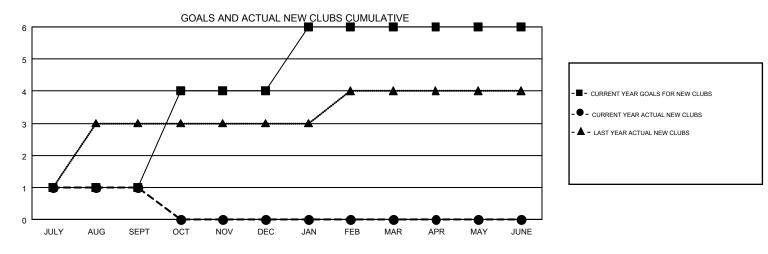

## GMT MONTHLY MEMBERSHIP PROGRESS REPORT

Results as of: 9/30/2019

**LOCATION: CANADA** 

Multiple District N

**OPEN** 

GMT CA 2

|               |               |             |               |                               |                           |                         | J 57 . 2                                           |  |
|---------------|---------------|-------------|---------------|-------------------------------|---------------------------|-------------------------|----------------------------------------------------|--|
|               | Club          | os          |               | Members RESULTS FOR 2019-2020 |                           |                         |                                                    |  |
|               | RESULTS FOR   | R 2019-2020 |               |                               |                           |                         |                                                    |  |
| QUARTER       | NEW CLUB GOAL | NEW CLUBS   | DROPPED CLUBS | QUARTER                       | MEMBER GROWTH NET<br>GOAL | MEMBER GROWTH<br>ACTUAL | DROPPED<br>MEMBERS ACTUAL<br>(including transfers) |  |
| JULY/AUG/SEPT | 1             | 1           | 2             | JULY/AUG/SEPT                 | 105                       | 120                     | 149                                                |  |
| OCT/NOV/DEC   | 3             | 0           | 0             | OCT/NOV/DEC                   | 125                       | 0                       | 0                                                  |  |
| JAN/FEB/MAR   | 2             | 0           | 0             | JAN/FEB/MAR                   | 125                       | 0                       | 0                                                  |  |
| APR/MAY/JUNE  | 0             | 0           | 0             | APR/MAY/JUNE                  | 121                       | 0                       | 0                                                  |  |
|               |               |             |               |                               |                           |                         |                                                    |  |