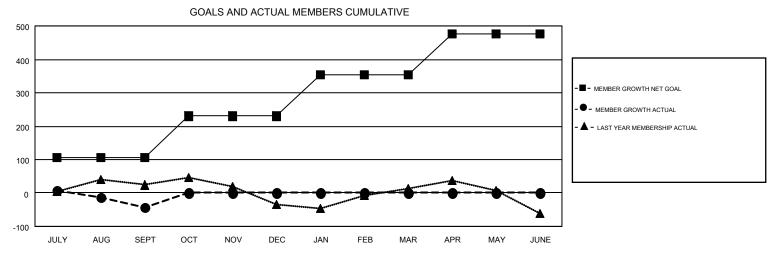

## GMT MONTHLY MEMBERSHIP PROGRESS REPORT

Results as of: 9/30/2019

**LOCATION: CANADA** 

Multiple District N

**OPEN** 

GMT CA 2

|               |               |             |               |                               |                           |                         | J 57 . 2                                           |  |
|---------------|---------------|-------------|---------------|-------------------------------|---------------------------|-------------------------|----------------------------------------------------|--|
|               | Club          | os          |               | Members RESULTS FOR 2019-2020 |                           |                         |                                                    |  |
|               | RESULTS FOR   | R 2019-2020 |               |                               |                           |                         |                                                    |  |
| QUARTER       | NEW CLUB GOAL | NEW CLUBS   | DROPPED CLUBS | QUARTER                       | MEMBER GROWTH NET<br>GOAL | MEMBER GROWTH<br>ACTUAL | DROPPED<br>MEMBERS ACTUAL<br>(including transfers) |  |
| JULY/AUG/SEPT | 1             | 1           | 2             | JULY/AUG/SEPT                 | 105                       | 120                     | 149                                                |  |
| OCT/NOV/DEC   | 3             | 0           | 0             | OCT/NOV/DEC                   | 125                       | 0                       | 0                                                  |  |
| JAN/FEB/MAR   | 2             | 0           | 0             | JAN/FEB/MAR                   | 125                       | 0                       | 0                                                  |  |
| APR/MAY/JUNE  | 0             | 0           | 0             | APR/MAY/JUNE                  | 121                       | 0                       | 0                                                  |  |
|               |               |             |               |                               |                           |                         |                                                    |  |